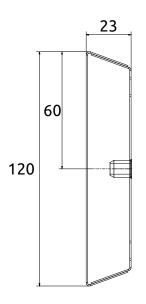

development and design of both products and profiling lines using the most modern computing techniques, with respect to design, economy and of course the environment.

| 1,600,000+ shelvings per year | 700+ product types | 30+ countries where we deliver | 29+ years of experience

We are member of ANACOT CAPITAL GROUP. ANACOT CAPITAL a.s. builds long-term successful projects that excel in their character. He sets ideal conditions for the growth of companies throughout his group. Success is built on perfect knowledge of the market and true analytical information.

The companies under the wings of ANACOT CAPITAL a.s. **employ more than 800 people and the turnover is over 1.9 billion Czech crowns.** 

















### "U" cut of the profile for fixing fence slats:



#### Fence slat cut:



# Dimensions of fence covers:







It is fully variable and can be assembled according to your needs. Fence posts are not included in the product, we only produce the fence filling.

Fences are made of galvanised steel and then painted in standard RAL colours using the powder coating method.

The advantages are light weight, easy assembly, variability of appearance.

| FIELD DIMENSION:   | 1500(h) x 2000(w) mm        |
|--------------------|-----------------------------|
| FIELD MATERIAL:    | steel                       |
| PACKAGE DIMENSION: | 2000(h) x 225(w) x 55(d) mm |

continuous

cover bar

black RAL 9005

anthracite RAL 7016

dark grey RAL 7031

green RAL 6005 end cover bar



### "U" cut of the profile for fixing fence slats:



#### Fence slat cut:



## Dimensions of fence