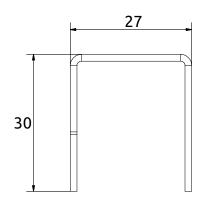

r order. We have our own development and design of both products and profiling lines using the most modern computing techniques, with respect to design, economy and of course the environment.

| 1,600,000+ shelvings per year | 700+ product types | 30+ countries where we deliver | 29+ years of experience

We are member of ANACOT CAPITAL GROUP. ANACOT CAPITAL a.s. builds long-term successful projects that excel in their character. He sets ideal conditions for the growth of companies throughout his group. Success is built on perfect knowledge of the market and true analytical information.

The companies under the wings of ANACOT CAPITAL a.s. **employ more than 800 people and the turnover is over 1.9 billion Czech crowns.** 

















### "U" cut of the profile for fixing fence slats:



#### Fence slat cut:



# Dimensions of fence covers:







It is fully variable and can be assembled according to your needs. Fence posts are not included in the product, we only produce the fence filling.

Fences are made of galvanised steel and then painted in standard RAL colours using the powder coating method.

The advantages are light weight, easy assembly, variability of appearance.

| FIELD DIMENSION:   | 1500(h) x 2000(w) mm        |
|--------------------|-----------------------------|
| FIELD MATERIAL:    | steel                       |
| PACKAGE DIMENSION: | 2000(h) x 225(w) x 55(d) mm |

continuous

cover bar

black RAL 9005

anthracite RAL 7016

dark grey RAL 7031

green RAL 6005 end cover bar



### "U" cut of the profile for fixing fence slats:



#### Fence slat cut: