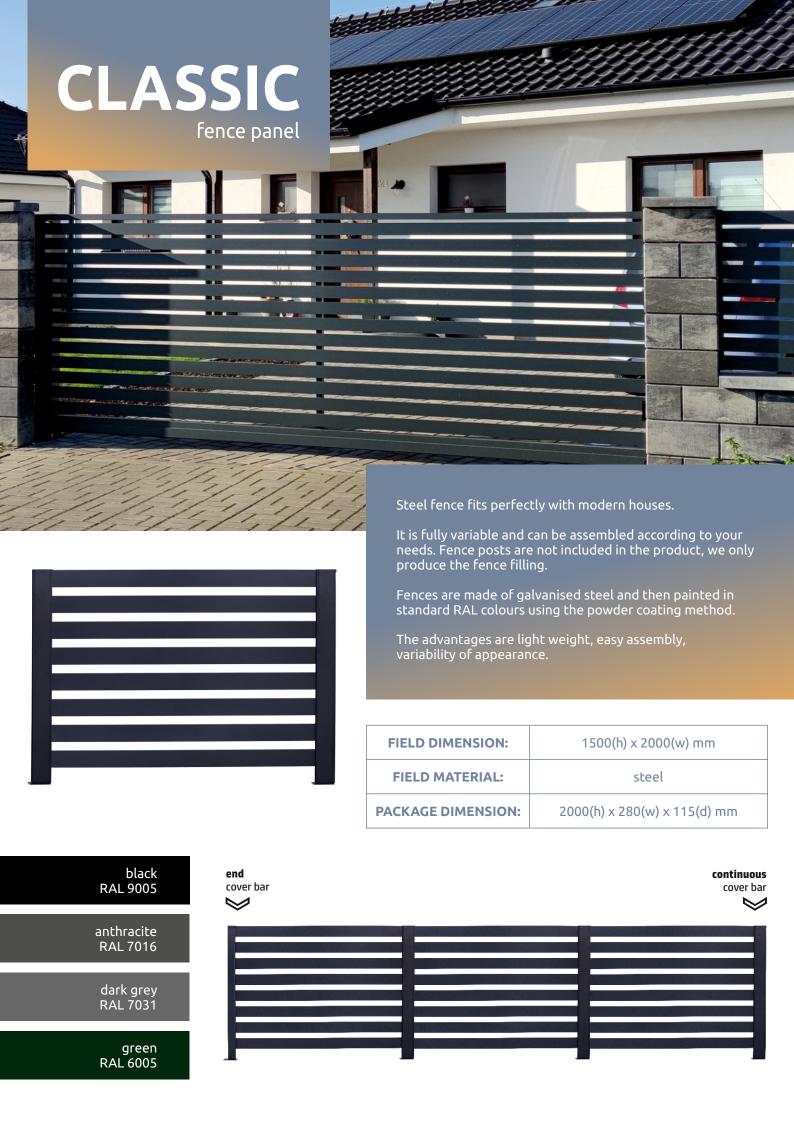

# Dimensions of fence covers:

It is fully variable and can be assembled according to your needs. Fence posts are not included in the product, we only produce the fence filling.

Fences are made of galvanised steel and then painted in standard RAL colours using the powder coating method.

The advantages are light weight, easy assembly, variability of appearance.

| FIELD DIMENSION:   | 1500(h) x 2000(w) mm        |
|--------------------|-----------------------------|
| FIELD MATERIAL:    | steel                       |
| PACKAGE DIMENSION: | 2000(h) x 225(w) x 55(d) mm |

continuous

cover bar

black RAL 9005

anthracite RAL 7016

dark grey RAL 7031

green RAL 6005 end cover bar