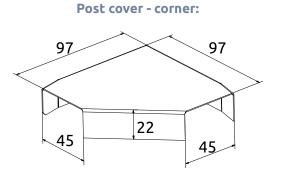

## Dimensions of fence covers:

22<sub>0</sub>
97

Post cover - end:

**TRESTLES, a.s.**č.p. 1168 | 735 71 Dětmarovice | Czech Republic IČ: 61974901 | DIČ: CZ61974901