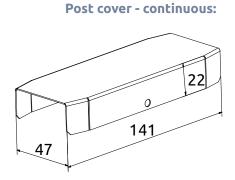

# Dimensions of fence covers:

It is fully variable and can be assembled according to your needs. Fence posts are not included in the product, we only produce the fence filling.

Fences are made of galvanised steel and then painted in standard RAL colours using the powder coating method.

continuous

cover bar

black RAL 9005

anthracite RAL 7016

dark grey RAL 7031

green RAL 6005 end cover bar