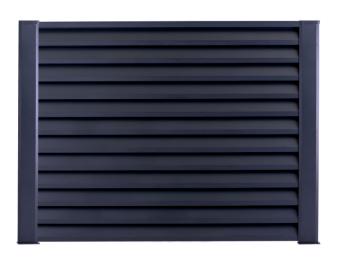

The advantages are light weight, easy assembly, variability of appearance.

| FIELD DIMENSION:   | 1500(h) x 2000(w) mm        |
|--------------------|-----------------------------|
| FIELD MATERIAL:    | steel                       |
| PACKAGE DIMENSION: | 2000(h) x 225(w) x 55(d) mm |