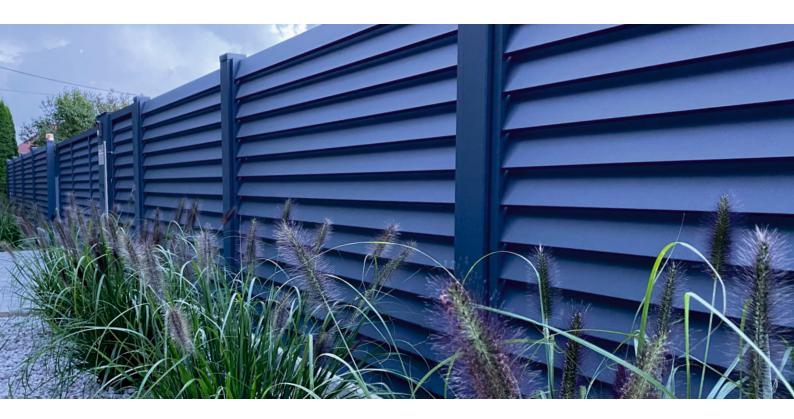

# Dimensions of fence covers:

It is fully variable and can be assembled according to your needs. Fence posts are not included in the product, we only produce the fence filling.

Fences are made of galvanised steel and then painted in standard RAL colours using the powder coating method.

The advantages are light weight, easy assembly, variability of appearance.

| FIELD DIMENSION:   | 1500(h) x 2000(w) mm        |
|--------------------|-----------------------------|
| FIELD MATERIAL:    | steel                       |
| PACKAGE DIMENSION: | 2000(h) x 225(w) x 55(d) mm |

continuous

cover bar

black RAL 9005

anthracite RAL 7016

dark grey RAL 7031

green RAL 6005 end cover bar