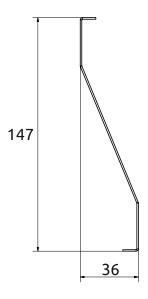

#### Fence slat cut:



# Dimensions of fence covers:







It is fully variable and can be assembled according to your needs. Fence posts are not included in the product, we only produce the fence filling.

Fences are made of galvanised steel and then painted in standard RAL colours using the powder coating method.

The advantages are light weight, easy assembly, variability of appearance.

| FIELD DIMENSION:   | 1500(h) x 2000(w) mm        |
|--------------------|-----------------------------|
| FIELD MATERIAL:    | steel                       |
| PACKAGE DIMENSION: | 2000(h) x 225(w) x 55(d) mm |

continuous

cover bar

black RAL 9005

anthracite RAL 7016

dark grey RAL 7031

green RAL 6005 end cover bar



### "U" cut of the profile for fixing fence slats:



#### Fence slat cut:



## Dimensions of fence covers:

22<sub>0</sub>
97

Post cover - end:













**TRESTLES, a.s.**č.p. 1168 | 735 71 Dětmarovice | Czech Republic IČ: 61974901 | DIČ: CZ61974901