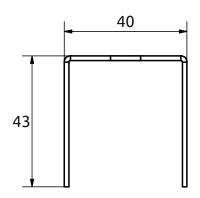

for fixing fence slats:



#### Fence slat cut:



# Dimensions of fence covers:







It is fully variable and can be assembled according to your needs. Fence posts are not included in the product, we only produce the fence filling.

Fences are made of galvanised steel and then painted in standard RAL colours using the powder coating method.

The advantages are light weight, easy assembly, variability of appearance.

| FIELD DIMENSION:   | 1500(h) x 2000(w) mm        |
|--------------------|-----------------------------|
| FIELD MATERIAL:    | steel                       |
| PACKAGE DIMENSION: | 2000(h) x 225(w) x 55(d) mm |

continuous

cover bar

black RAL 9005

anthracite RAL 7016

dark grey RAL 7031

green RAL 6005 end cover bar



### "U" cut of the profile for fixing fence slats:



#### Fence slat cut:



## Dimensions of fence covers:

22<sub>0</sub>
97

Post cover - end:













**TRESTLES, a.s.**č.p. 1168 | 735 71 Dětmarovice | Czech Republic IČ: 61974901 | DIČ: CZ61974901