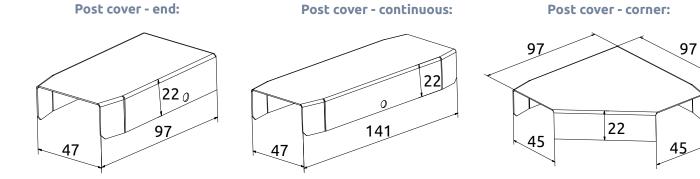

# Dimensions of fence covers:

It is fully variable and can be assembled according to your needs. Fence posts are not included in the product, we only produce the fence filling.

Fences are made of galvanised steel and then painted in standard RAL colours using the powder coating method.

## Dimensions of fence covers:

22<sub>0</sub>
97

Post cover - end:

**TRESTLES, a.s.**č.p. 1168 | 735 71 Dětmarovice | Czech Republic IČ: 61974901 | DIČ: CZ61974901