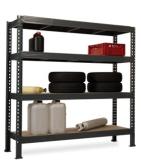

#### RH45265

| Dimension:        | 1800x900x450 mm  |
|-------------------|------------------|
| Loading capacity: | 265 kg per shelf |
| MOQ:              | 3 pallets        |

#### RR16024

| Dimension:        | 2000x2400x600 mm |
|-------------------|------------------|
| Loading capacity: | 450 kg per shelf |
| MOQ:              | 3 pallets        |

#### **RHBN6018**

| Dimension:        | 1800x1800x600 mm |
|-------------------|------------------|
| Loading capacity: | 400 kg per shelf |
| MOQ:              | 3 pallets        |

#### **RR2KLB4516**

| Dimension:        | 1800x1600x450 mm |
|-------------------|------------------|
| Loading capacity: | 250 kg per shelf |
| MOQ:              | 3 pallets        |

#### **RR1MGK8020**

| Dimension:        | 2000x2000x800 mm |
|-------------------|------------------|
| Loading capacity: | 600 kg per shelf |
| MOQ:              | 3 pallets        |

#### **RNCMGL9**

| Dimension:        | 2000x2000x700 mm |
|-------------------|------------------|
| Loading capacity: | 800 kg per shelf |
| MOQ:              | 3 pallets        |

**S01** 

| Loading capacity: | 250 kg    |
|-------------------|-----------|
| MOQ:              | 3 pallets |