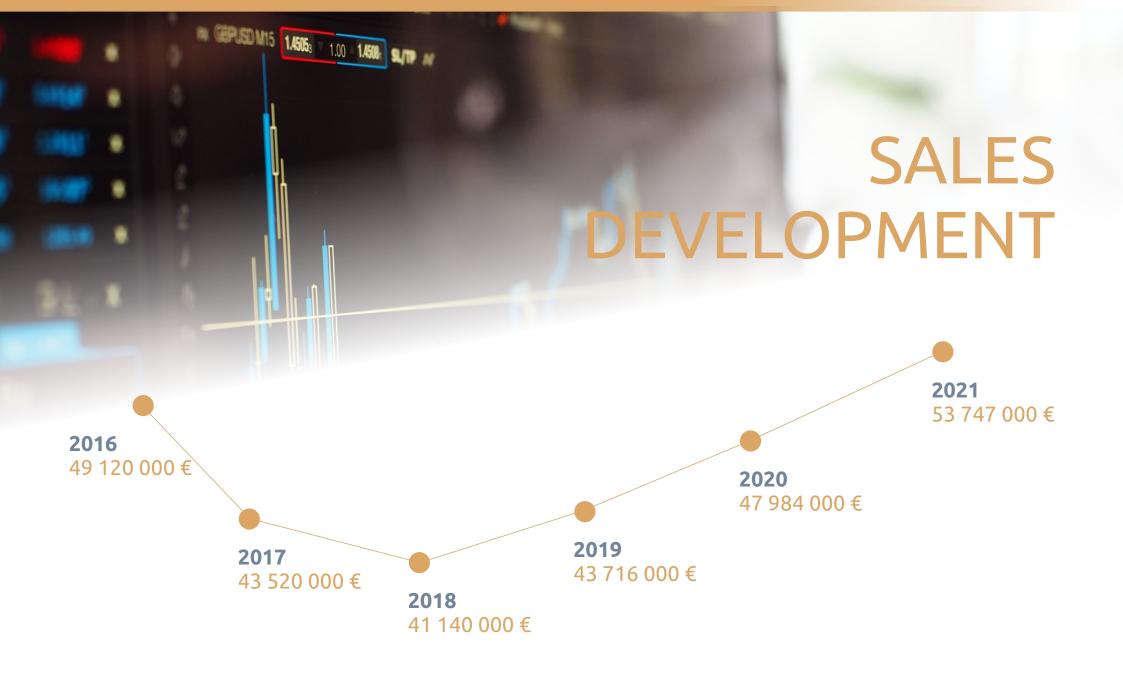

### **ABOUT US**

• since 1994

purely Czech, prosperous and globally oriented manufacturing company

• primary activity is large-scale metalworking

• production of boltless shelvings, handling equipment, building trestles, transport trucks

• other specific metal products

automatized production

• own development and construction

• latest computer technology to design

• high quality and best prices

short delivery times









## **OUR PRODUCTS**

**SHELVINGS** 



TRANSPORT TRUCKS



**SACK TRUCKS** 



**TRESTLES** 



METAL FURNITURE



FENCE + OTHERS







## **OUR INDICATORS**

• 1.600.000+ pcs of shelvings per year

• 700+ types of products in our product portfolio

• 30+ deliveries to more than 30 countries worldwide

• 28 years of experience















### ISO CERTIFICATION

The company has a management system in place according to EN ISO 9001:2015 and a crucial part of the products has its own TÜV certificate.



### **AWARD**

The Association of Exporters of the Czech Republic awarded within the framework of the VI. of the Czech Export Forum company TRESTLES, a.s., from the concern Anacot Capital, a.s., 2nd place in the category "Top exporter 2022".





## **EXPORT LOCATIONS**







#### RH45265

| Dimension:        | 1800x900x450 mm  |
|-------------------|------------------|
| Loading capacity: | 265 kg per shelf |
| MOQ:              | 3 pallets        |



#### RR16024

| Dimension:        | 2000x2400x600 mm |
|-------------------|------------------|
| Loading capacity: | 450 kg per shelf |
| MOQ:              | 3 palle