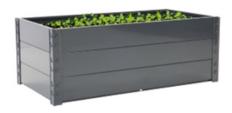

#### PLOT1

| Dimensions: | 1500x2000 mm |
|-------------|--------------|
| MOQ:        | 3 pallets    |

#### LAV1

| Dimensions: | 1180x650x960mm |
|-------------|----------------|
| MOQ:        | 3 pallets      |

#### ZAI1

| Dimensions: | 355x2000x800 mm |
|-------------|-----------------|
| MOQ:        | 3 pallets       |