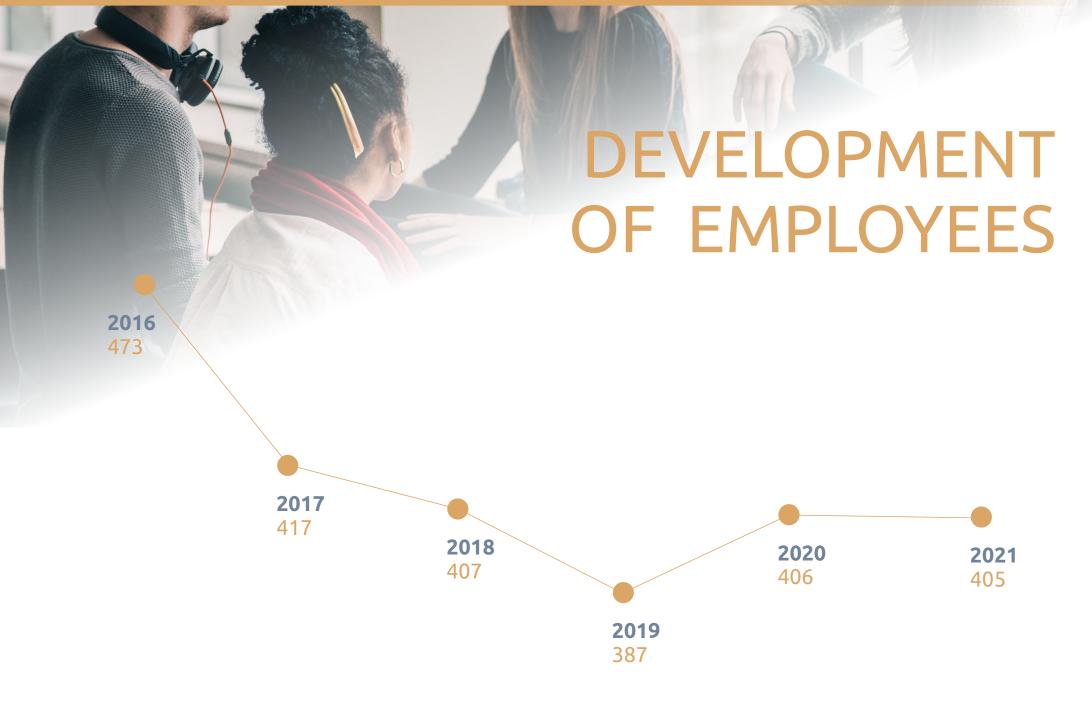

### **ABOUT US**

• since 1994

purely Czech, prosperous and globally oriented manufacturing company

• primary activity is large-scale metalworking

• production of boltless shelvings, handling equipment, building trestles, transport trucks

• other specific metal products

automatized production

• own development and construction

• latest computer technology to design

• high quality and best prices

short delivery times









## **OUR PRODUCTS**

**SHELVINGS** 



TRANSPORT TRUCKS



**SACK TRUCKS** 



**TRESTLES** 



METAL FURNITURE



FENCE + OTHERS







## **OUR INDICATORS**

• 1.600.000+ pcs of shelvings per year

• 700+ types of products in our product portfolio

• 30+ deliveries to more than 30 countries worldwide

• 28 years of experience















### ISO CERTIFICATION

The company has a management system in place according to EN ISO 9001:2015 and a crucial part of the products has its own TÜV certificate.



### **AWARD**

The Association of Exporters of the Czech Republic awarded within the framework of the VI. of the Czech Export Forum company TRESTLES, a.s., from the concern Anacot Capital, a.s., 2nd place in the category "Top exporter 2022".





## **EXPORT LOCATIONS**







#### RH45265

| Dimension:        | 1800x900x450 mm  |
|-------------------|------------------|
| Loading capacity: | 265 kg per shelf |
| MOQ:              | 3 pallets        |



#### RR16024

| Dimension:        | 2000x2400x600 mm |
|-------------------|------------------|
| Loading capacity: | 450 kg per shelf |
| MOQ:              | 3 pallets