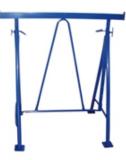

#### **PMB2001**

| Loading capacity: | 2000 kg per pair |
|-------------------|------------------|
| MOQ:              | 3 pallets        |

#### **T01**

| Loading capacity: | 200 kg per pair |
|-------------------|-----------------|
| MOQ:              | 3 pallets       |

**T3P-4** 

| Loading capacity: | 175 kg per pair |
|-------------------|-----------------|
| MOQ:              | 3 pallets       |

**T5P** 

| Loading capacity: | 500 kg per pair |
|-------------------|-----------------|
| MOQ:              | 3 pallets       |

Michaela Kosturíková
Business director
+420 734 437 775
michaela.kosturikova@trestles.cz