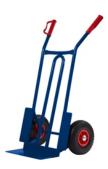

#### **PMB2001**

| Loading capacity: | 2000 kg per pair |
|-------------------|------------------|
| MOQ:              | 3 pallets        |

#### **T01**

| Loading capacity: | 200 kg per pair |
|-------------------|-----------------|
| MOQ:              | 3 pallets       |

**T3P-4** 

| Loading capacity: | 175 kg per pair |
|-------------------|-----------------|
| MOQ:              | 3 pallets       |

**T5P** 

| Loading capacity: | 500 kg per pair |
|-------------------|-----------------|
| MOQ:              | 3 pallets       |

Michaela Kosturíková
Business director
+420 734 437 775
michaela.kosturikova@trestles.cz