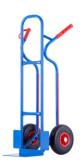

#### **PMB2001**

| Loading capacity: | 2000 kg per pair |
|-------------------|------------------|
| MOQ:              | 3 pallets        |

#### **T01**

| Loading capacity: | 200 kg per pair |
|-------------------|-----------------|
| MOQ:              | 3 pallets       |

**T3P-4** 

| Loading capacity: | 175 kg per pair |
|-------------------|-----------------|
| MOQ:              | 3 pallets       |

**T5P** 

| Loading capacity: | 500 kg per pair |
|-------------------|-----------------|
| MOQ:              | 3 pallets       |

Michaela Kosturíková
Business director
+420 734 437 775
michaela.kosturikova@trestles.cz